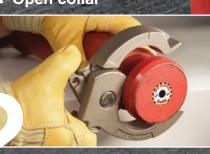

316 stainless steel design

The new Easy-Loc V2™ can be retrofitted on all original Crosby Easy-Loc® Shackles

resists corrosion

Both shackle and pin are RFID equipped

Push collar onto bolt

mNo cotter pins or tools required, reducing install/release time up to 90%