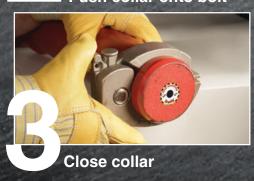

316 stainless steel design

The new Easy-Loc V2™ can be retrofitted on all original Crosby Easy-Loc® Shackles

resists corrosion

Both shackle and pin are RFID equipped

Push collar onto bolt

mNo cotter pins or tools required, reducing install/release time up to 90%

mMeets all industry standards

mUp to 60% lighter than conventional nut and cotter pin design

No cotter pin or tools required

Scan the QR code for more information on the new Easy-Loc V2™

Made in the U.S.A.